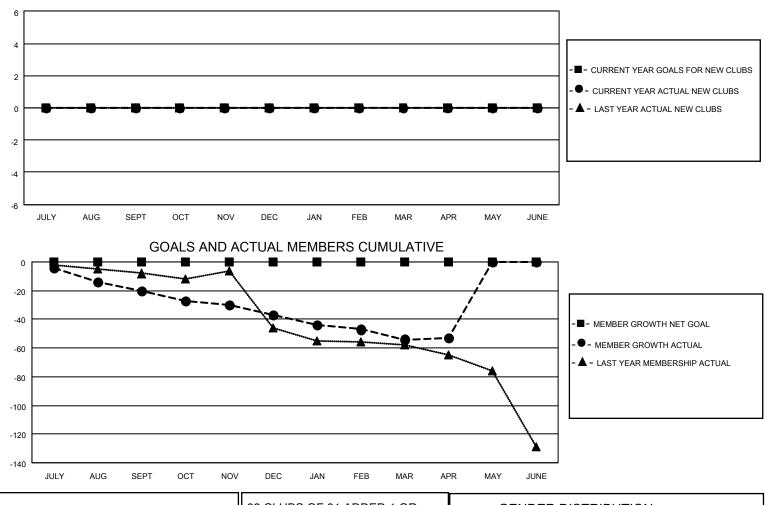

## LOCATION NETHERLANDS

District 110CO

Results as of: 4/30/2022

| Clubs                 |               |           |               | Members               |                         |                         |                                                    |
|-----------------------|---------------|-----------|---------------|-----------------------|-------------------------|-------------------------|----------------------------------------------------|
| RESULTS FOR 2021-2022 |               |           |               | RESULTS FOR 2021-2022 |                         |                         |                                                    |
| QUARTER               | NEW CLUB GOAL | NEW CLUBS | DROPPED CLUBS | QUARTER               | MBER GROWTH NET<br>GOAL | MEMBER GROWTH<br>ACTUAL | DROPPED<br>MEMBERS ACTUAL<br>(including transfers) |
| JULY/AUG/SEPT         | 0             | 0         | 0             | JULY/AUG/SEPT         | 0                       | 5                       | 24                                                 |
| OCT/NOV/DEC           | 0             | 0         | 0             | OCT/NOV/DEC           | 0                       | 22                      | 35                                                 |
| JAN/FEB/MAR           | 0             | 0         | 0             | JAN/FEB/MAR           | 0                       | 38                      | 38                                                 |
| APR/MAY/JUNE          | 0             | 0         | 0             | APR/MAY/JUNE          | 0                       | 11                      | 8                                                  |

GOALS AND ACTUAL NEW CLUBS CUMULATIVE

| DROPPED CLUBS: 0 |     | 32 CLUBS OF 81 ADDED 1 OR<br>MORE NEW MEMBERS | GENDER DISTRIBUTION               |                |  |
|------------------|-----|-----------------------------------------------|-----------------------------------|----------------|--|
|                  |     |                                               | MALE                              | 1,583 (85.52%) |  |
|                  |     |                                               | FEMALE                            | 268 (14.48%)   |  |
| DROPPED MEMBERS  |     |                                               | NON BINARY                        | 0 (0.00%)      |  |
| DECEASED         | 17  |                                               | PREFER NOT TO ANSWER              | 0 (0.00%)      |  |
| CLUB CANCELLED   | 0   | CLICK HERE FOR CUMULATIVE                     | TOTAL FAMILY UNIT MEMBERS         | s 10           |  |
| OTHER            | 88  | MEMBERSHIP DATA                               |                                   |                |  |
| TOTAL            | 105 |                                               | FAMILY MEMBERS PAYING HALF DUES 5 |                |  |
|                  |     |                                               |                                   |                |  |